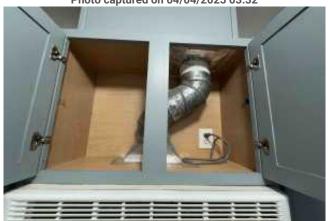

# **Utilities (HVAC/Water/Electical)**

| Item:                                                         | Results:          |
|---------------------------------------------------------------|-------------------|
| HVAC System type:                                             | Not accessible    |
| HVAC appears in good working condition?                       | Not accessible    |
| Area around the HVAC system is clear?                         | Not accessible    |
| Water heater accessible?                                      | No                |
| Electrical panel is accessible and in good condition?         | Yes               |
| Electrical sources throughout the residence found to be/have? | In good condition |
| Main water shutoff located?                                   | No                |
| Additional notes or findings:                                 |                   |

Photo captured on 04/04/2025 03:36

Photo captured on 04/04/2025 03:37

Photo captured on 04/04/2025 03:36