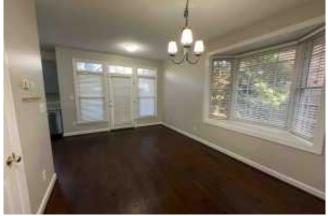

# Living/Den/Family room/s

| Item:                            | Results:                                                |
|----------------------------------|---------------------------------------------------------|
| Area is clean and not cluttered? | Yes                                                     |
| Fireplace is present?            | Yes                                                     |
| Fireplace type                   | Fuel fired                                              |
| Fireplace Usage                  | No tenant present but appears to be used or operational |
| Fireplace Issues                 | None                                                    |
| Floor covering?                  | Wood, laminate or linoleum                              |
| Condition of floor covering?     | Great                                                   |
| Walls and Ceiling condition?     | Good - Moderate Wear                                    |
| Additional notes or findings:    |                                                         |