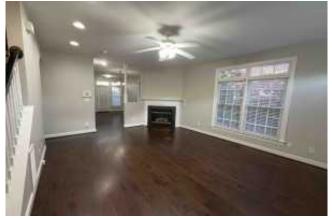

# Living/Den/Family room/s

| Item:                            | Results:                                                |
|----------------------------------|---------------------------------------------------------|
| Area is clean and not cluttered? | Yes                                                     |
| Fireplace is present?            | Yes                                                     |
| Fireplace type                   | Fuel fired                                              |
| Fireplace Usage                  | No tenant present but appears to be used or operational |
| Fireplace Issues                 | None                                                    |
| Floor covering?                  | Wood, laminate or linoleum                              |
| Condition of floor covering?     | Great                                                   |
| Walls and Ceiling condition?     | Good - Moderate Wear                                    |
| Additional notes or findings:    |                                                         |

Photo captured on 04/04/2025 03:30

Photo captured on 04/04/2025 03:30

Photo captured on 04/04/2025 03:30

Photo captured on 04/04/2025 03:30

Photo captured on 04/04/2025 03:30

Photo captured on 04/04/2025 03:30