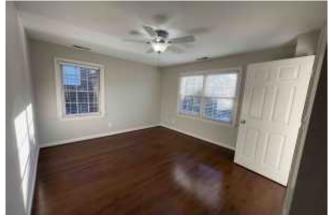

### **Bedrooms**

| Item:                                                                                                           | Results:                   |
|-----------------------------------------------------------------------------------------------------------------|----------------------------|
| Total bedrooms                                                                                                  | 2                          |
| Bedroom has two operational and clear means of egress to separate locations inside or outside of the residence? | Yes                        |
| Floor covering?                                                                                                 | Wood, laminate or linoleum |
| Condition of floor covering?                                                                                    | Great                      |
| Walls and Ceiling condition?                                                                                    | Great                      |
| Additional notes or findings:                                                                                   |                            |

Photo captured on 04/04/2025 03:33

Photo captured on 04/04/2025 03:33

Photo captured on 04/04/2025 03:33

Photo captured on 04/04/2025 03:33

Photo captured on 04/04/2025 03:33

Photo captured on 04/04/2025 03:33