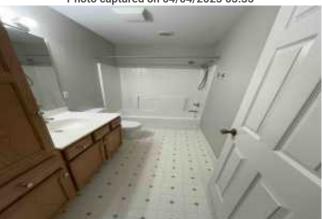

# **Full bathrooms**

| Item:                                         | Results:                       |
|-----------------------------------------------|--------------------------------|
| Total full bathrooms                          | 2                              |
| Water Sources?                                | Stainless Braided Cables       |
| Bathroom vent fan is?                         | Clean and operational          |
| Shower or tub condition?                      | Good condition                 |
| Condition of floor covering?                  | Great(Perfect property answer) |
| Condition of walls and ceiling?               | Good                           |
| Vanity in good condition?                     | Yes                            |
| Light fixtures are in good working condition? | Yes                            |
| Additional notes or findings:                 |                                |

Photo captured on 04/04/2025 03:34

Photo captured on 04/04/2025 03:34

Photo captured on 04/04/2025 03:34

Photo captured on 04/04/2025 03:34

Photo captured on 04/04/2025 03:35

Photo captured on 04/04/2025 03:35