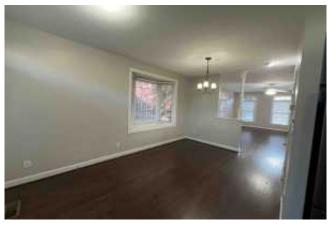

# Living/Den/Family room/s

| Item:                            | Results:                                                |
|----------------------------------|---------------------------------------------------------|
| Area is clean and not cluttered? | Yes                                                     |
| Fireplace is present?            | Yes                                                     |
| Fireplace type                   | Fuel fired                                              |
| Fireplace Usage                  | No tenant present but appears to be used or operational |
| Fireplace Issues                 | None                                                    |
| Floor covering?                  | Wood, laminate or linoleum                              |
| Condition of floor covering?     | Great                                                   |
| Walls and Ceiling condition?     | Good - Moderate Wear                                    |
| Additional notes or findings:    |                                                         |