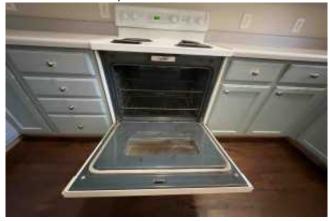

### **Kitchen Area**

| Item:                                                                                                              | Results:                         |
|--------------------------------------------------------------------------------------------------------------------|----------------------------------|
| Appliances are clean and free of excess grease and in good working condition?                                      | Yes                              |
| Range hood or over the range microwave appears/reported to be in good working condition and free of excess grease? | Yes                              |
| Small appliances are unplugged when not in use?                                                                    | Yes                              |
| Things that can burn are not stored on the cooktop or in the range?                                                | Yes                              |
| Floor covering condition including kitchen, dining area or eat in kitchen?                                         | Good - Moderate Wear             |
| Walls and Ceiling condition?                                                                                       | Good - Moderate Wear             |
| Kitchen Cabinets are in good condition with no obvious damage or missing hardware?                                 | No                               |
| Condition of cabinets?                                                                                             | Damaged cabinet or cabinet doors |
| Any signs of water damage in the kitchen?                                                                          | No                               |
| Additional notes or findings:                                                                                      |                                  |