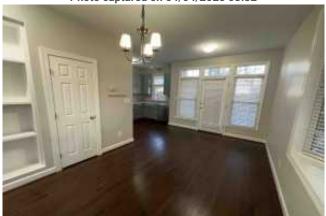

# Living/Den/Family room/s

| Item:                            | Results:                                                |
|----------------------------------|---------------------------------------------------------|
| Area is clean and not cluttered? | Yes                                                     |
| Fireplace is present?            | Yes                                                     |
| Fireplace type                   | Fuel fired                                              |
| Fireplace Usage                  | No tenant present but appears to be used or operational |
| Fireplace Issues                 | None                                                    |
| Floor covering?                  | Wood, laminate or linoleum                              |
| Condition of floor covering?     | Great                                                   |
| Walls and Ceiling condition?     | Good - Moderate Wear                                    |
| Additional notes or findings:    |                                                         |

Photo captured on 04/04/2025 03:30

Photo captured on 04/04/2025 03:30

Photo captured on 04/04/2025 03:30

Photo captured on 04/04/2025 03:30

Photo captured on 04/04/2025 03:30

Photo captured on 04/04/2025 03:30

Photo captured on 04/04/2025 03:30