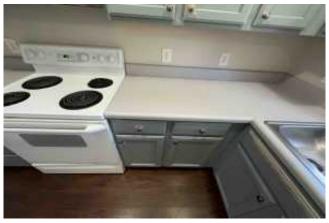

### **Kitchen Area**

| Item:                                                                                                              | Results:                         |
|--------------------------------------------------------------------------------------------------------------------|----------------------------------|
| Appliances are clean and free of excess grease and in good working condition?                                      | Yes                              |
| Range hood or over the range microwave appears/reported to be in good working condition and free of excess grease? | Yes                              |
| Small appliances are unplugged when not in use?                                                                    | Yes                              |
| Things that can burn are not stored on the cooktop or in the range?                                                | Yes                              |
| Floor covering condition including kitchen, dining area or eat in kitchen?                                         | Good - Moderate Wear             |
| Walls and Ceiling condition?                                                                                       | Good - Moderate Wear             |
| Kitchen Cabinets are in good condition with no obvious damage or missing hardware?                                 | No                               |
| Condition of cabinets?                                                                                             | Damaged cabinet or cabinet doors |
| Any signs of water damage in the kitchen?                                                                          | No                               |
| Additional notes or findings:                                                                                      |                                  |