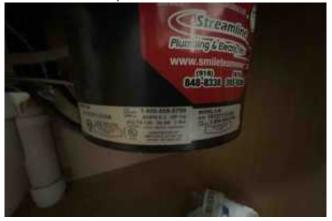

# **Utilities (HVAC/Water/Electical)**

| Item:                                                         | Results:          |
|---------------------------------------------------------------|-------------------|
| HVAC System type:                                             | Not accessible    |
| HVAC appears in good working condition?                       | Not accessible    |
| Area around the HVAC system is clear?                         | Not accessible    |
| Water heater accessible?                                      | No                |
| Electrical panel is accessible and in good condition?         | Yes               |
| Electrical sources throughout the residence found to be/have? | In good condition |
| Main water shutoff located?                                   | No                |
| Additional notes or findings:                                 |                   |