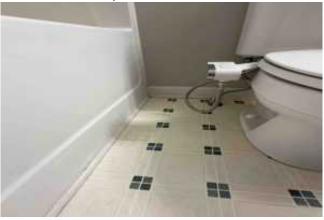

# **Full bathrooms**

| Item:                                         | Results:                       |
|-----------------------------------------------|--------------------------------|
| Total full bathrooms                          | 2                              |
| Water Sources?                                | Stainless Braided Cables       |
| Bathroom vent fan is?                         | Clean and operational          |
| Shower or tub condition?                      | Good condition                 |
| Condition of floor covering?                  | Great(Perfect property answer) |
| Condition of walls and ceiling?               | Good                           |
| Vanity in good condition?                     | Yes                            |
| Light fixtures are in good working condition? | Yes                            |
| Additional notes or findings:                 |                                |

Photo captured on 04/04/2025 03:34

Photo captured on 04/04/2025 03:34

Photo captured on 04/04/2025 03:34

Photo captured on 04/04/2025 03:34

Photo captured on 04/04/2025 03:35

Photo captured on 04/04/2025 03:35