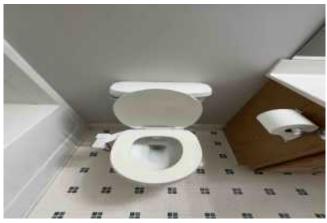

# **Full bathrooms**

| Item:                                         | Results:                       |
|-----------------------------------------------|--------------------------------|
| Total full bathrooms                          | 2                              |
| Water Sources?                                | Stainless Braided Cables       |
| Bathroom vent fan is?                         | Clean and operational          |
| Shower or tub condition?                      | Good condition                 |
| Condition of floor covering?                  | Great(Perfect property answer) |
| Condition of walls and ceiling?               | Good                           |
| Vanity in good condition?                     | Yes                            |
| Light fixtures are in good working condition? | Yes                            |
| Additional notes or findings:                 |                                |