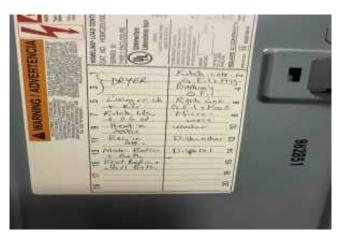

-------------|-------------------|
| HVAC System type:                                             | Not accessible    |
| HVAC appears in good working condition?                       | Not accessible    |
| Area around the HVAC system is clear?                         | Not accessible    |
| Water heater accessible?                                      | No                |
| Electrical panel is accessible and in good condition?         | Yes               |
| Electrical sources throughout the residence found to be/have? | In good condition |
| Main water shutoff located?                                   | No                |
| Additional notes or findings:                                 |                   |



Photo captured on 04/04/2025 03:36



Photo captured on 04/04/2025 03:37



Photo captured on 04/04/2025 03:36

# **Laundry Room/Storage Area**

| Item:                                                                                                          | Results: |
|----------------------------------------------------------------------------------------------------------------|----------|
| Does the residence have a laundry area?                                                                        | Yes      |
| Does the residence have an installed washer and dryer?                                                         | Yes      |
| Internal lint trap is clean and free of lint and appears or is reported to be cleaned after each use?          | Yes      |
| Exterior of clothes dryer is free of obvious lint/dirt/dust buildup with the appropriate installe