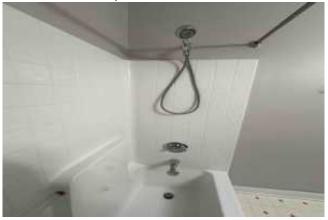

# **Full bathrooms**

| Item:                                         | Results:                       |
|-----------------------------------------------|--------------------------------|
| Total full bathrooms                          | 2                              |
| Water Sources?                                | Stainless Braided Cables       |
| Bathroom vent fan is?                         | Clean and operational          |
| Shower or tub condition?                      | Good condition                 |
| Condition of floor covering?                  | Great(Perfect property answer) |
| Condition of walls and ceiling?               | Good                           |
| Vanity in good condition?                     | Yes                            |
| Light fixtures are in good working condition? | Yes                            |
| Additional notes or findings:                 |                                |

Photo captured on 04/04/2025 03:34

Photo captured on 04/04/2025 03:34

Photo captured on 04/04/2025 03:34

Photo captured on 04/04/2025 03:34

Photo captured on 04/04/2025 03:35

Photo captured on 04/04/2025 03:35