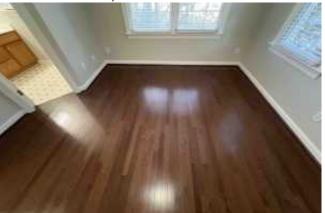

# Living/Den/Family room/s

| Item:                            | Results:                                                |
|----------------------------------|---------------------------------------------------------|
| Area is clean and not cluttered? | Yes                                                     |
| Fireplace is present?            | Yes                                                     |
| Fireplace type                   | Fuel fired                                              |
| Fireplace Usage                  | No tenant present but appears to be used or operational |
| Fireplace Issues                 | None                                                    |
| Floor covering?                  | Wood, laminate or linoleum                              |
| Condition of floor covering?     | Great                                                   |
| Walls and Ceiling condition?     | Good - Moderate Wear                                    |
| Additional notes or findings:    |                                                         |