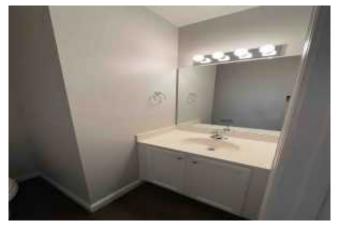

# **Full bathrooms**

| Item:                                         | Results:                       |
|-----------------------------------------------|--------------------------------|
| Total full bathrooms                          | 2                              |
| Water Sources?                                | Stainless Braided Cables       |
| Bathroom vent fan is?                         | Clean and operational          |
| Shower or tub condition?                      | Good condition                 |
| Condition of floor covering?                  | Great(Perfect property answer) |
| Condition of walls and ceiling?               | Good                           |
| Vanity in good condition?                     | Yes                            |
| Light fixtures are in good working condition? | Yes                            |
| Additional notes or findings:                 |                                |