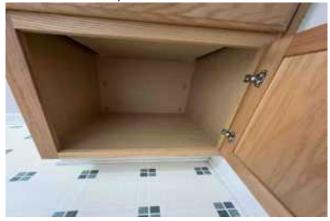

### **Kitchen Area**

| Item:                                                                                                              | Results:                         |
|--------------------------------------------------------------------------------------------------------------------|----------------------------------|
| Appliances are clean and free of excess grease and in good working condition?                                      | Yes                              |
| Range hood or over the range microwave appears/reported to be in good working condition and free of excess grease? | Yes                              |
| Small appliances are unplugged when not in use?                                                                    | Yes                              |
| Things that can burn are not stored on the cooktop or in the range?                                                | Yes                              |
| Floor covering condition including kitchen, dining area or eat in kitchen?                                         | Good - Moderate Wear             |
| Walls and Ceiling condition?                                                                                       | Good - Moderate Wear             |
| Kitchen Cabinets are in good condition with no obvious damage or missing hardware?                                 | No                               |
| Condition of cabinets?                                                                                             | Damaged cabinet or cabinet doors |
| Any signs of water damage in the kitchen?                                                                          | No                               |
| Additional notes or findings:                                                                                      |                                  |