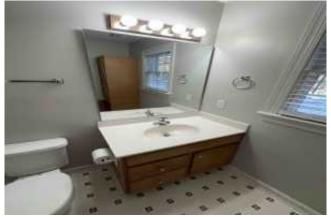

# **Full bathrooms**

| Item:                                         | Results:                       |
|-----------------------------------------------|--------------------------------|
| Total full bathrooms                          | 2                              |
| Water Sources?                                | Stainless Braided Cables       |
| Bathroom vent fan is?                         | Clean and operational          |
| Shower or tub condition?                      | Good condition                 |
| Condition of floor covering?                  | Great(Perfect property answer) |
| Condition of walls and ceiling?               | Good                           |
| Vanity in good condition?                     | Yes                            |
| Light fixtures are in good working condition? | Yes                            |
| Additional notes or findings:                 |                                |