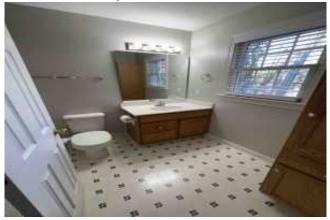

# **Full bathrooms**

| Item:                                         | Results:                       |
|-----------------------------------------------|--------------------------------|
| Total full bathrooms                          | 2                              |
| Water Sources?                                | Stainless Braided Cables       |
| Bathroom vent fan is?                         | Clean and operational          |
| Shower or tub condition?                      | Good condition                 |
| Condition of floor covering?                  | Great(Perfect property answer) |
| Condition of walls and ceiling?               | Good                           |
| Vanity in good condition?                     | Yes                            |
| Light fixtures are in good working condition? | Yes                            |
| Additional notes or findings:                 |                                |