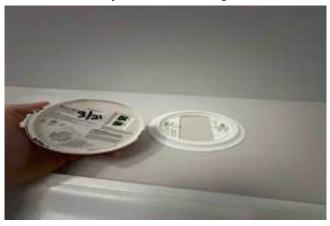

#### Smoke detector compliance

- This property has 4 smoke detectors.
- Stop Loss tested 4 smoke detectors present during survey. Stop Loss installed and/or replaced 0 smoke detectors.
  - o Bedroom Battery smoke detector was present. Detector was in good condition.
  - o Bedroom Battery smoke detector was present. Detector was in good condition.
  - o Common area hardwired combination smoke/CO detector was present. Detector was in good condition. We replaced the old or low battery.
  - o Common area hardwired combination smoke/CO detector was present. Detector was in good condition.