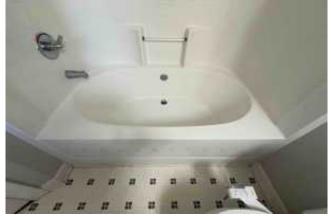

# **Full bathrooms**

| Item:                                         | Results:                       |
|-----------------------------------------------|--------------------------------|
| Total full bathrooms                          | 2                              |
| Water Sources?                                | Stainless Braided Cables       |
| Bathroom vent fan is?                         | Clean and operational          |
| Shower or tub condition?                      | Good condition                 |
| Condition of floor covering?                  | Great(Perfect property answer) |
| Condition of walls and ceiling?               | Good                           |
| Vanity in good condition?                     | Yes                            |
| Light fixtures are in good working condition? | Yes                            |
| Additional notes or findings:                 |                                |