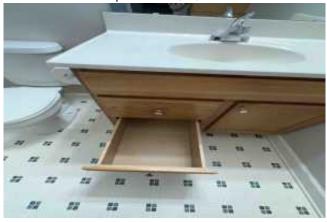

### **Kitchen Area**

| Item:                                                                                                              | Results:                         |
|--------------------------------------------------------------------------------------------------------------------|----------------------------------|
| Appliances are clean and free of excess grease and in good working condition?                                      | Yes                              |
| Range hood or over the range microwave appears/reported to be in good working condition and free of excess grease? | Yes                              |
| Small appliances are unplugged when not in use?                                                                    | Yes                              |
| Things that can burn are not stored on the cooktop or in the range?                                                | Yes                              |
| Floor covering condition including kitchen, dining area or eat in kitchen?                                         | Good - Moderate Wear             |
| Walls and Ceiling condition?                                                                                       | Good - Moderate Wear             |
| Kitchen Cabinets are in good condition with no obvious damage or missing hardware?                                 | No                               |
| Condition of cabinets?                                                                                             | Damaged cabinet or cabinet doors |
| Any signs of water damage in the kitchen?                                                                          | No                               |
| Additional notes or findings:                                                                                      |                                  |