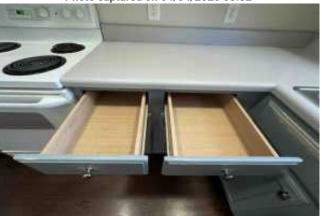

### **Kitchen Area**

| Item:                                                                                                              | Results:                         |
|--------------------------------------------------------------------------------------------------------------------|----------------------------------|
| Appliances are clean and free of excess grease and in good working condition?                                      | Yes                              |
| Range hood or over the range microwave appears/reported to be in good working condition and free of excess grease? | Yes                              |
| Small appliances are unplugged when not in use?                                                                    | Yes                              |
| Things that can burn are not stored on the cooktop or in the range?                                                | Yes                              |
| Floor covering condition including kitchen, dining area or eat in kitchen?                                         | Good - Moderate Wear             |
| Walls and Ceiling condition?                                                                                       | Good - Moderate Wear             |
| Kitchen Cabinets are in good condition with no obvious damage or missing hardware?                                 | No                               |
| Condition of cabinets?                                                                                             | Damaged cabinet or cabinet doors |
| Any signs of water damage in the kitchen?                                                                          | No                               |
| Additional notes or findings:                                                                                      |                                  |