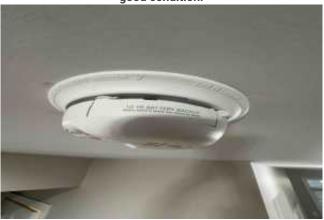

#### Smoke detector compliance

- This property has 4 smoke detectors.
- Stop Loss tested 4 smoke detectors present during survey. Stop Loss installed and/or replaced 0 smoke detectors.
  - o Bedroom Battery smoke detector was present. Detector was in good condition.
  - o Bedroom Battery smoke detector was present. Detector was in good condition.
  - o Common area hardwired combination smoke/CO detector was present. Detector was in good condition. We replaced the old or low battery.
  - o Common area hardwired combination smoke/CO detector was present. Detector was in good condition.

#### **Installed / Inspected Detectors**

Bedroom Battery smoke detector in good condition.

Photo captured on 2025-04-04 11:49:53
Bedroom Battery smoke detector in good condition.

Photo captured on 2025-04-04 11:49:57