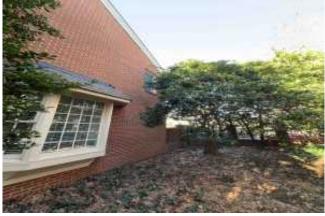

# **Exterior of residence**

| Item:                                                        | Results:                                                                                                     |
|--------------------------------------------------------------|--------------------------------------------------------------------------------------------------------------|
| Overall Impression during exterior walk around of residence? | Great                                                                                                        |
| Address clearly visible from street?                         | Yes                                                                                                          |
| Exterior siding condition?                                   | Great - No Issues                                                                                            |
| Does the residence have gutters and downspouts               | Yes                                                                                                          |
| Condition of gutters and downspouts                          | Great - No Issue                                                                                             |
| Property has a fence?                                        | Yes                                                                                                          |
| Condition of fence                                           | Good                                                                                                         |
| Has outdoor grill or fireplace?                              | None                                                                                                         |
| Has pool or hot tub?                                         | No                                                                                                           |
| Has exterior patio deck or balcony?                          | Yes                                                                                                          |
| Patio deck or balcony in good condition?                     | Yes                                                                                                          |
| Ground level appearance of exterior roof condition?          | Good                                                                                                         |
| Exterior landscaping?                                        | Negative findings found                                                                                      |
| Negative landscape findings:                                 | Trees are overhanging the roof line                                                                          |
| Driveway/walkway/sidewalk                                    | Driveway/sidewalk/walkway are in good condition with no signs of cracking, organic growth or safety concerns |
| Residence is a multi-family unit?                            | No                                                                                                           |
| Additional notes or findings:                                |                                                                                                              |

Photo captured on 04/04/2025 03:38

Photo captured on 04/04/2025 03:38

Photo captured on 04/04/2025 03:38

Photo captured on 04/04/2025 03:38

Photo captured on 04/04/2025 03:39

Photo captured on 04/04/2025 03:39

Photo captured on 04/04/2025 03:38

Photo captured on 04/04/2025 03:38

Photo captured on 04/04/2025 03:39

Photo captured on 04/04/2025 03:39

Photo captured on 04/04/2025 03:39

Photo captured on 04/04/2025 03:39

Photo captured on 04/04/2025 03:40

Photo captured on 04/04/2025 03:39

Photo captured on 04/04/2025 03:39

Photo captured on 04/04/2025 03:40