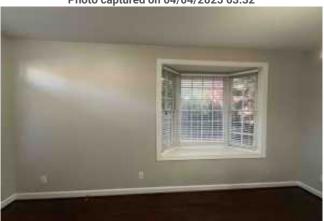

# Living/Den/Family room/s

| Item:                            | Results:                                                |
|----------------------------------|---------------------------------------------------------|
| Area is clean and not cluttered? | Yes                                                     |
| Fireplace is present?            | Yes                                                     |
| Fireplace type                   | Fuel fired                                              |
| Fireplace Usage                  | No tenant present but appears to be used or operational |
| Fireplace Issues                 | None                                                    |
| Floor covering?                  | Wood, laminate or linoleum                              |
| Condition of floor covering?     | Great                                                   |
| Walls and Ceiling condition?     | Good - Moderate Wear                                    |
| Additional notes or findings:    |                                                         |