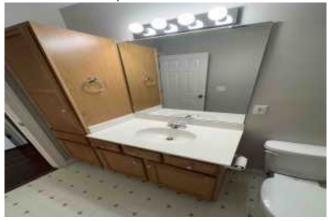

# **Full bathrooms**

| Item:                                         | Results:                       |
|-----------------------------------------------|--------------------------------|
| Total full bathrooms                          | 2                              |
| Water Sources?                                | Stainless Braided Cables       |
| Bathroom vent fan is?                         | Clean and operational          |
| Shower or tub condition?                      | Good condition                 |
| Condition of floor covering?                  | Great(Perfect property answer) |
| Condition of walls and ceiling?               | Good                           |
| Vanity in good condition?                     | Yes                            |
| Light fixtures are in good working condition? | Yes                            |
| Additional notes or findings:                 |                                |

Photo captured on 04/04/2025 03:34

Photo captured on 04/04/2025 03:34

Photo captured on 04/04/2025 03:34

Photo captured on 04/04/2025 03:34

Photo captured on 04/04/2025 03:35

Photo captured on 04/04/2025 03:35