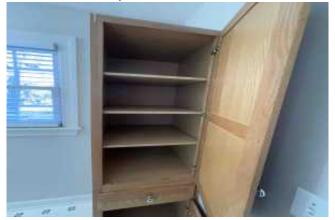

### **Kitchen Area**

| Item:                                                                                                              | Results:                         |
|--------------------------------------------------------------------------------------------------------------------|----------------------------------|
| Appliances are clean and free of excess grease and in good working condition?                                      | Yes                              |
| Range hood or over the range microwave appears/reported to be in good working condition and free of excess grease? | Yes                              |
| Small appliances are unplugged when not in use?                                                                    | Yes                              |
| Things that can burn are not stored on the cooktop or in the range?                                                | Yes                              |
| Floor covering condition including kitchen, dining area or eat in kitchen?                                         | Good - Moderate Wear             |
| Walls and Ceiling condition?                                                                                       | Good - Moderate Wear             |
| Kitchen Cabinets are in good condition with no obvious damage or missing hardware?                                 | No                               |
| Condition of cabinets?                                                                                             | Damaged cabinet or cabinet doors |
| Any signs of water damage in the kitchen?                                                                          | No                               |
| Additional notes or findings:                                                                                      |                                  |