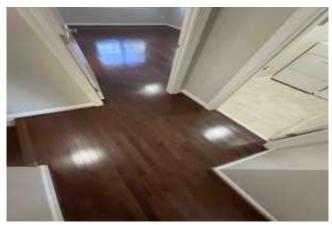

# Living/Den/Family room/s

| Item:                            | Results:                                                |
|----------------------------------|---------------------------------------------------------|
| Area is clean and not cluttered? | Yes                                                     |
| Fireplace is present?            | Yes                                                     |
| Fireplace type                   | Fuel fired                                              |
| Fireplace Usage                  | No tenant present but appears to be used or operational |
| Fireplace Issues                 | None                                                    |
| Floor covering?                  | Wood, laminate or linoleum                              |
| Condition of floor covering?     | Great                                                   |
| Walls and Ceiling condition?     | Good - Moderate Wear                                    |
| Additional notes or findings:    |                                                         |

Photo captured on 04/04/2025 03:30

Photo captured on 04/04/2025 03:30

Photo captured on 04/04/2025 03:30

Photo captured on 04/04/2025 03:30

Photo captured on 04/04/2025 03:30

Photo captured on 04/04/2025 03:30