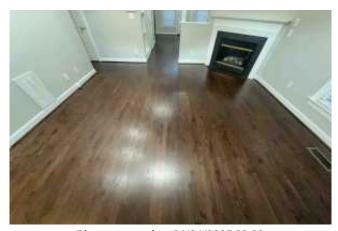

# Living/Den/Family room/s

| Item:                            | Results:                                                |
|----------------------------------|---------------------------------------------------------|
| Area is clean and not cluttered? | Yes                                                     |
| Fireplace is present?            | Yes                                                     |
| Fireplace type                   | Fuel fired                                              |
| Fireplace Usage                  | No tenant present but appears to be used or operational |
| Fireplace Issues                 | None                                                    |
| Floor covering?                  | Wood, laminate or linoleum                              |
| Condition of floor covering?     | Great                                                   |
| Walls and Ceiling condition?     | Good - Moderate Wear                                    |
| Additional notes or findings:    |                                                         |

Photo captured on 04/04/2025 03:30

Photo captured on 04/04/2025 03:30

Photo captured on 04/04/2025 03:30

Photo captured on 04/04/2025 03:30

Photo captured on 04/04/2025 03:30

Photo captured on 04/04/2025 03:30