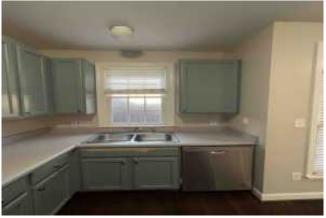

### **Kitchen Area**

| Item:                                                                                                              | Results:                         |
|--------------------------------------------------------------------------------------------------------------------|----------------------------------|
| Appliances are clean and free of excess grease and in good working condition?                                      | Yes                              |
| Range hood or over the range microwave appears/reported to be in good working condition and free of excess grease? | Yes                              |
| Small appliances are unplugged when not in use?                                                                    | Yes                              |
| Things that can burn are not stored on the cooktop or in the range?                                                | Yes                              |
| Floor covering condition including kitchen, dining area or eat in kitchen?                                         | Good - Moderate Wear             |
| Walls and Ceiling condition?                                                                                       | Good - Moderate Wear             |
| Kitchen Cabinets are in good condition with no obvious damage or missing hardware?                                 | No                               |
| Condition of cabinets?                                                                                             | Damaged cabinet or cabinet doors |
| Any signs of water damage in the kitchen?                                                                          | No                               |
| Additional notes or findings:                                                                                      |                                  |