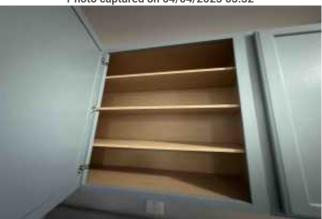

### **Kitchen Area**

| Item:                                                                                                              | Results:                         |
|--------------------------------------------------------------------------------------------------------------------|----------------------------------|
| Appliances are clean and free of excess grease and in good working condition?                                      | Yes                              |
| Range hood or over the range microwave appears/reported to be in good working condition and free of excess grease? | Yes                              |
| Small appliances are unplugged when not in use?                                                                    | Yes                              |
| Things that can burn are not stored on the cooktop or in the range?                                                | Yes                              |
| Floor covering condition including kitchen, dining area or eat in kitchen?                                         | Good - Moderate Wear             |
| Walls and Ceiling condition?                                                                                       | Good - Moderate Wear             |
| Kitchen Cabinets are in good condition with no obvious damage or missing hardware?                                 | No                               |
| Condition of cabinets?                                                                                             | Damaged cabinet or cabinet doors |
| Any signs of water damage in the kitchen?                                                                          | No                               |
| Additional notes or findings:                                                                                      |                                  |