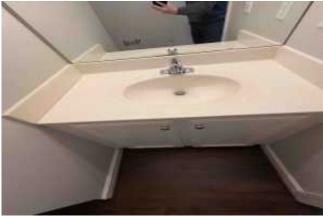

# **Full bathrooms**

| Item:                                         | Results:                       |
|-----------------------------------------------|--------------------------------|
| Total full bathrooms                          | 2                              |
| Water Sources?                                | Stainless Braided Cables       |
| Bathroom vent fan is?                         | Clean and operational          |
| Shower or tub condition?                      | Good condition                 |
| Condition of floor covering?                  | Great(Perfect property answer) |
| Condition of walls and ceiling?               | Good                           |
| Vanity in good condition?                     | Yes                            |
| Light fixtures are in good working condition? | Yes                            |
| Additional notes or findings:                 |                                |