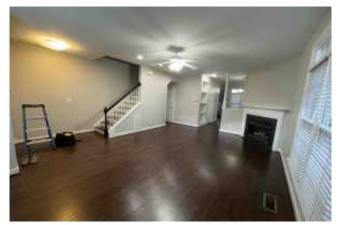

# Living/Den/Family room/s

| Item:                            | Results:                                                |
|----------------------------------|---------------------------------------------------------|
| Area is clean and not cluttered? | Yes                                                     |
| Fireplace is present?            | Yes                                                     |
| Fireplace type                   | Fuel fired                                              |
| Fireplace Usage                  | No tenant present but appears to be used or operational |
| Fireplace Issues                 | None                                                    |
| Floor covering?                  | Wood, laminate or linoleum                              |
| Condition of floor covering?     | Great                                                   |
| Walls and Ceiling condition?     | Good - Moderate Wear                                    |
| Additional notes or findings:    |                                                         |

Photo captured on 04/04/2025 03:30

Photo captured on 04/04/2025 03:30

Photo captured on 04/04/2025 03:30

Photo captured on 04/04/2025 03:30

Photo captured on 04/04/2025 03:30

Photo captured on 04/04/2025 03:30