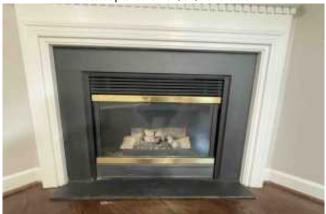

# Living/Den/Family room/s

| Item:                            | Results:                                                |
|----------------------------------|---------------------------------------------------------|
| Area is clean and not cluttered? | Yes                                                     |
| Fireplace is present?            | Yes                                                     |
| Fireplace type                   | Fuel fired                                              |
| Fireplace Usage                  | No tenant present but appears to be used or operational |
| Fireplace Issues                 | None                                                    |
| Floor covering?                  | Wood, laminate or linoleum                              |
| Condition of floor covering?     | Great                                                   |
| Walls and Ceiling condition?     | Good - Moderate Wear                                    |
| Additional notes or findings:    |                                                         |