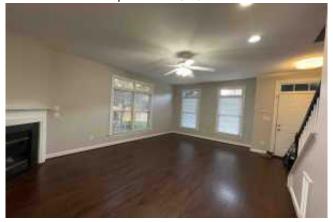

# Living/Den/Family room/s

| Item:                            | Results:                                                |
|----------------------------------|---------------------------------------------------------|
| Area is clean and not cluttered? | Yes                                                     |
| Fireplace is present?            | Yes                                                     |
| Fireplace type                   | Fuel fired                                              |
| Fireplace Usage                  | No tenant present but appears to be used or operational |
| Fireplace Issues                 | None                                                    |
| Floor covering?                  | Wood, laminate or linoleum                              |
| Condition of floor covering?     | Great                                                   |
| Walls and Ceiling condition?     | Good - Moderate Wear                                    |
| Additional notes or findings:    |                                                         |

Photo captured on 04/04/2025 03:30

Photo captured on 04/04/2025 03:30

Photo captured on 04/04/2025 03:30

Photo captured on 04/04/2025 03:30

Photo captured on 04/04/2025 03:30

Photo captured on 04/04/2025 03:30