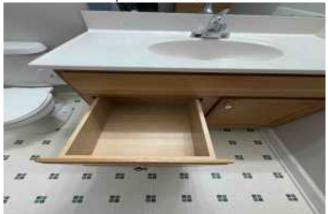

# **Full bathrooms**

| Item:                                         | Results:                       |
|-----------------------------------------------|--------------------------------|
| Total full bathrooms                          | 2                              |
| Water Sources?                                | Stainless Braided Cables       |
| Bathroom vent fan is?                         | Clean and operational          |
| Shower or tub condition?                      | Good condition                 |
| Condition of floor covering?                  | Great(Perfect property answer) |
| Condition of walls and ceiling?               | Good                           |
| Vanity in good condition?                     | Yes                            |
| Light fixtures are in good working condition? | Yes                            |
| Additional notes or findings:                 |                                |