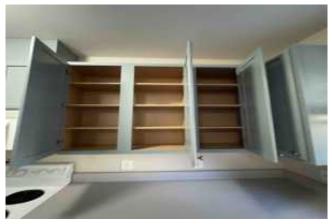

### **Kitchen Area**

| Item:                                                                                                              | Results:                         |
|--------------------------------------------------------------------------------------------------------------------|----------------------------------|
| Appliances are clean and free of excess grease and in good working condition?                                      | Yes                              |
| Range hood or over the range microwave appears/reported to be in good working condition and free of excess grease? | Yes                              |
| Small appliances are unplugged when not in use?                                                                    | Yes                              |
| Things that can burn are not stored on the cooktop or in the range?                                                | Yes                              |
| Floor covering condition including kitchen, dining area or eat in kitchen?                                         | Good - Moderate Wear             |
| Walls and Ceiling condition?                                                                                       | Good - Moderate Wear             |
| Kitchen Cabinets are in good condition with no obvious damage or missing hardware?                                 | No                               |
| Condition of cabinets?                                                                                             | Damaged cabinet or cabinet doors |
| Any signs of water damage in the kitchen?                                                                          | No                               |
| Additional notes or findings:                                                                                      |                                  |