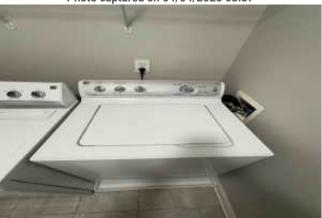

# **Laundry Room/Storage Area**

| Item:                                                                                                          | Results: |
|----------------------------------------------------------------------------------------------------------------|----------|
| Does the residence have a laundry area?                                                                        | Yes      |
| Does the residence have an installed washer and dryer?                                                         | Yes      |
| Internal lint trap is clean and free of lint and appears or is reported to be cleaned after each use?          | Yes      |
| Exterior of clothes dryer is free of obvious lint/dirt/dust buildup with the appropriate installed dryer vent? | Yes      |
| Laundry washer has braided stainless hoses?                                                                    | Yes      |
| Washer and storage area is clean and clutter free and does not have excessive fire loading due to contents?    | Yes      |

Photo captured on 04/04/2025 03:37

Photo captured on 04/04/2025 03:37

Photo captured on 04/04/2025 03:37

Photo captured on 04/04/2025 03:37

Photo captured on 04/04/2025 03:37

Photo captured on 04/04/2025 03:37

Photo captured on 04/04/2025 03:37

Photo captured on 04/04/2025 03:37

Photo captured on 04/04/2025 03:37

Photo captured on 04/04/2025 03:37

Photo captured on 04/04/2025 03:37