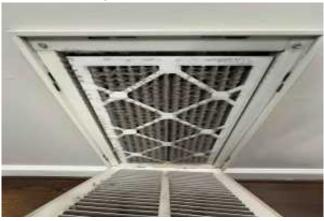

# **Inspected filters**

Dirty 14x20x1 in common area

Photo captured on 2025-04-04 11:48:37