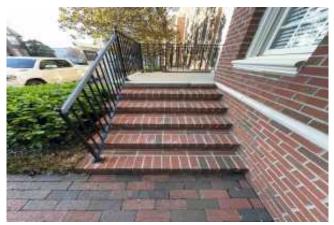

# **Exterior of residence**

| Item:                                                        | Results:                                                                                                     |
|--------------------------------------------------------------|--------------------------------------------------------------------------------------------------------------|
| Overall Impression during exterior walk around of residence? | Great                                                                                                        |
| Address clearly visible from street?                         | Yes                                                                                                          |
| Exterior siding condition?                                   | Great - No Issues                                                                                            |
| Does the residence have gutters and downspouts               | Yes                                                                                                          |
| Condition of gutters and downspouts                          | Great - No Issue                                                                                             |
| Property has a fence?                                        | Yes                                                                                                          |
| Condition of fence                                           | Good                                                                                                         |
| Has outdoor grill or fireplace?                              | None                                                                                                         |
| Has pool or hot tub?                                         | No                                                                                                           |
| Has exterior patio deck or balcony?                          | Yes                                                                                                          |
| Patio deck or balcony in good condition?                     | Yes                                                                                                          |
| Ground level appearance of exterior roof condition?          | Good                                                                                                         |
| Exterior landscaping?                                        | Negative findings found                                                                                      |
| Negative landscape findings:                                 | Trees are overhanging the roof line                                                                          |
| Driveway/walkway/sidewalk                                    | Driveway/sidewalk/walkway are in good condition with no signs of cracking, organic growth or safety concerns |
| Residence is a multi-family unit?                            | No                                                                                                           |
| Additional notes or findings:                                |                                                                                                              |

Photo captured on 04/04/2025 03:38

Photo captured on 04/04/2025 03:38

Photo captured on 04/04/2025 03:38

Photo captured on 04/04/2025 03:38

Photo captured on 04/04/2025 03:39

Photo captured on 04/04/2025 03:39

Photo captured on 04/04/2025 03:38

Photo captured on 04/04/2025 03:38

Photo captured on 04/04/2025 03:39

Photo captured on 04/04/2025 03:39

Photo captured on 04/04/2025 03:39

Photo captured on 04/04/2025 03:39

Photo captured on 04/04/2025 03:40

Photo captured on 04/04/2025 03:39

Photo captured on 04/04/2025 03:39

Photo captured on 04/04/2025 03:40