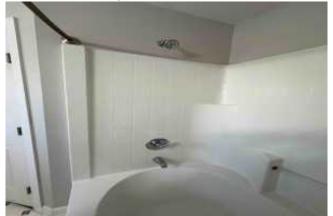

# **Full bathrooms**

| Item:                                         | Results:                       |
|-----------------------------------------------|--------------------------------|
| Total full bathrooms                          | 2                              |
| Water Sources?                                | Stainless Braided Cables       |
| Bathroom vent fan is?                         | Clean and operational          |
| Shower or tub condition?                      | Good condition                 |
| Condition of floor covering?                  | Great(Perfect property answer) |
| Condition of walls and ceiling?               | Good                           |
| Vanity in good condition?                     | Yes                            |
| Light fixtures are in good working condition? | Yes                            |
| Additional notes or findings:                 |                                |