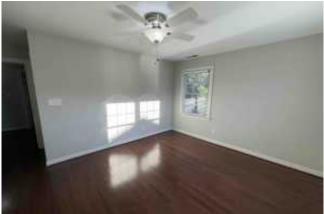

# Living/Den/Family room/s

| Item:                            | Results:                                                |
|----------------------------------|---------------------------------------------------------|
| Area is clean and not cluttered? | Yes                                                     |
| Fireplace is present?            | Yes                                                     |
| Fireplace type                   | Fuel fired                                              |
| Fireplace Usage                  | No tenant present but appears to be used or operational |
| Fireplace Issues                 | None                                                    |
| Floor covering?                  | Wood, laminate or linoleum                              |
| Condition of floor covering?     | Great                                                   |
| Walls and Ceiling condition?     | Good - Moderate Wear                                    |
| Additional notes or findings:    |                                                         |

Photo captured on 04/04/2025 03:30

Photo captured on 04/04/2025 03:30

Photo captured on 04/04/2025 03:30

Photo captured on 04/04/2025 03:30

Photo captured on 04/04/2025 03:30

Photo captured on 04/04/2025 03:30