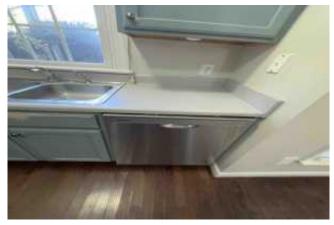

### **Kitchen Area**

| Item:                                                                                                              | Results:                         |
|--------------------------------------------------------------------------------------------------------------------|----------------------------------|
| Appliances are clean and free of excess grease and in good working condition?                                      | Yes                              |
| Range hood or over the range microwave appears/reported to be in good working condition and free of excess grease? | Yes                              |
| Small appliances are unplugged when not in use?                                                                    | Yes                              |
| Things that can burn are not stored on the cooktop or in the range?                                                | Yes                              |
| Floor covering condition including kitchen, dining area or eat in kitchen?                                         | Good - Moderate Wear             |
| Walls and Ceiling condition?                                                                                       | Good - Moderate Wear             |
| Kitchen Cabinets are in good condition with no obvious damage or missing hardware?                                 | No                               |
| Condition of cabinets?                                                                                             | Damaged cabinet or cabinet doors |
| Any signs of water damage in the kitchen?                                                                          | No                               |
| Additional notes or findings:                                                                                      |                                  |