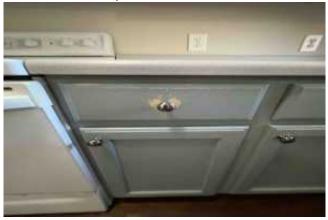

### **Kitchen Area**

| Item:                                                                                                              | Results:                         |
|--------------------------------------------------------------------------------------------------------------------|----------------------------------|
| Appliances are clean and free of excess grease and in good working condition?                                      | Yes                              |
| Range hood or over the range microwave appears/reported to be in good working condition and free of excess grease? | Yes                              |
| Small appliances are unplugged when not in use?                                                                    | Yes                              |
| Things that can burn are not stored on the cooktop or in the range?                                                | Yes                              |
| Floor covering condition including kitchen, dining area or eat in kitchen?                                         | Good - Moderate Wear             |
| Walls and Ceiling condition?                                                                                       | Good - Moderate Wear             |
| Kitchen Cabinets are in good condition with no obvious damage or missing hardware?                                 | No                               |
| Condition of cabinets?                                                                                             | Damaged cabinet or cabinet doors |
| Any signs of water damage in the kitchen?                                                                          | No                               |
| Additional notes or findings:                                                                                      |                                  |