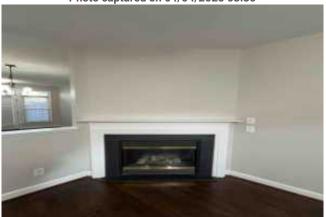

# Living/Den/Family room/s

| Item:                            | Results:                                                |
|----------------------------------|---------------------------------------------------------|
| Area is clean and not cluttered? | Yes                                                     |
| Fireplace is present?            | Yes                                                     |
| Fireplace type                   | Fuel fired                                              |
| Fireplace Usage                  | No tenant present but appears to be used or operational |
| Fireplace Issues                 | None                                                    |
| Floor covering?                  | Wood, laminate or linoleum                              |
| Condition of floor covering?     | Great                                                   |
| Walls and Ceiling condition?     | Good - Moderate Wear                                    |
| Additional notes or findings:    |                                                         |

Photo captured on 04/04/2025 03:30

Photo captured on 04/04/2025 03:30

Photo captured on 04/04/2025 03:30

Photo captured on 04/04/2025 03:30

Photo captured on 04/04/2025 03:30

Photo captured on 04/04/2025 03:30