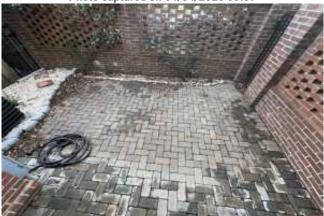

# **Exterior of residence**

| Item:                                                        | Results:                                                                                                     |
|--------------------------------------------------------------|--------------------------------------------------------------------------------------------------------------|
| Overall Impression during exterior walk around of residence? | Great                                                                                                        |
| Address clearly visible from street?                         | Yes                                                                                                          |
| Exterior siding condition?                                   | Great - No Issues                                                                                            |
| Does the residence have gutters and downspouts               | Yes                                                                                                          |
| Condition of gutters and downspouts                          | Great - No Issue                                                                                             |
| Property has a fence?                                        | Yes                                                                                                          |
| Condition of fence                                           | Good                                                                                                         |
| Has outdoor grill or fireplace?                              | None                                                                                                         |
| Has pool or hot tub?                                         | No                                                                                                           |
| Has exterior patio deck or balcony?                          | Yes                                                                                                          |
| Patio deck or balcony in good condition?                     | Yes                                                                                                          |
| Ground level appearance of exterior roof condition?          | Good                                                                                                         |
| Exterior landscaping?                                        | Negative findings found                                                                                      |
| Negative landscape findings:                                 | Trees are overhanging the roof line                                                                          |
| Driveway/walkway/sidewalk                                    | Driveway/sidewalk/walkway are in good condition with no signs of cracking, organic growth or safety concerns |
| Residence is a multi-family unit?                            | No                                                                                                           |
| Additional notes or findings:                                |                                                                                                              |