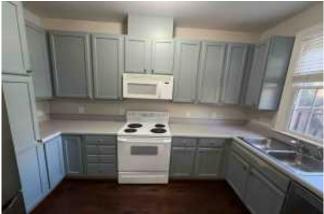

### **Kitchen Area**

| Item:                                                                                                              | Results:                         |
|--------------------------------------------------------------------------------------------------------------------|----------------------------------|
| Appliances are clean and free of excess grease and in good working condition?                                      | Yes                              |
| Range hood or over the range microwave appears/reported to be in good working condition and free of excess grease? | Yes                              |
| Small appliances are unplugged when not in use?                                                                    | Yes                              |
| Things that can burn are not stored on the cooktop or in the range?                                                | Yes                              |
| Floor covering condition including kitchen, dining area or eat in kitchen?                                         | Good - Moderate Wear             |
| Walls and Ceiling condition?                                                                                       | Good - Moderate Wear             |
| Kitchen Cabinets are in good condition with no obvious damage or missing hardware?                                 | No                               |
| Condition of cabinets?                                                                                             | Damaged cabinet or cabinet doors |
| Any signs of water damage in the kitchen?                                                                          | No                               |
| Additional notes or findings:                                                                                      |                                  |