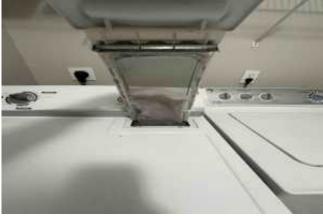

# **Laundry Room/Storage Area**

| Item:                                                                                                          | Results: |
|----------------------------------------------------------------------------------------------------------------|----------|
| Does the residence have a laundry area?                                                                        | Yes      |
| Does the residence have an installed washer and dryer?                                                         | Yes      |
| Internal lint trap is clean and free of lint and appears or is reported to be cleaned after each use?          | Yes      |
| Exterior of clothes dryer is free of obvious lint/dirt/dust buildup with the appropriate installed dryer vent? | Yes      |
| Laundry washer has braided stainless hoses?                                                                    | Yes      |
| Washer and storage area is clean and clutter free and does not have excessive fire loading due to contents?    | Yes      |