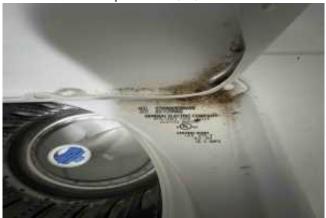

# **Laundry Room/Storage Area**

| Item:                                                                                                          | Results: |
|----------------------------------------------------------------------------------------------------------------|----------|
| Does the residence have a laundry area?                                                                        | Yes      |
| Does the residence have an installed washer and dryer?                                                         | Yes      |
| Internal lint trap is clean and free of lint and appears or is reported to be cleaned after each use?          | Yes      |
| Exterior of clothes dryer is free of obvious lint/dirt/dust buildup with the appropriate installed dryer vent? | Yes      |
| Laundry washer has braided stainless hoses?                                                                    | Yes      |
| Washer and storage area is clean and clutter free and does not have excessive fire loading due to contents?    | Yes      |

Photo captured on 04/04/2025 03:37

Photo captured on 04/04/2025 03:37

Photo captured on 04/04/2025 03:37

Photo captured on 04/04/2025 03:37

Photo captured on 04/04/2025 03:37

Photo captured on 04/04/2025 03:37

Photo captured on 04/04/2025 03:37

Photo captured on 04/04/2025 03:37

Photo captured on 04/04/2025 03:37

Photo captured on 04/04/2025 03:37

Photo captured on 04/04/2025 03:37