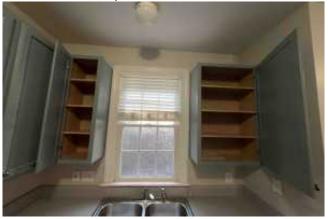

### **Kitchen Area**

| Item:                                                                                                              | Results:                         |
|--------------------------------------------------------------------------------------------------------------------|----------------------------------|
| Appliances are clean and free of excess grease and in good working condition?                                      | Yes                              |
| Range hood or over the range microwave appears/reported to be in good working condition and free of excess grease? | Yes                              |
| Small appliances are unplugged when not in use?                                                                    | Yes                              |
| Things that can burn are not stored on the cooktop or in the range?                                                | Yes                              |
| Floor covering condition including kitchen, dining area or eat in kitchen?                                         | Good - Moderate Wear             |
| Walls and Ceiling condition?                                                                                       | Good - Moderate Wear             |
| Kitchen Cabinets are in good condition with no obvious damage or missing hardware?                                 | No                               |
| Condition of cabinets?                                                                                             | Damaged cabinet or cabinet doors |
| Any signs of water damage in the kitchen?                                                                          | No                               |
| Additional notes or findings:                                                                                      |                                  |