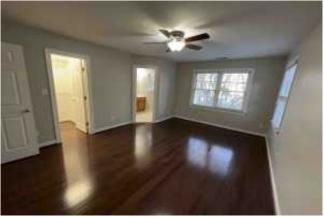

# Living/Den/Family room/s

| Item:                            | Results:                                                |
|----------------------------------|---------------------------------------------------------|
| Area is clean and not cluttered? | Yes                                                     |
| Fireplace is present?            | Yes                                                     |
| Fireplace type                   | Fuel fired                                              |
| Fireplace Usage                  | No tenant present but appears to be used or operational |
| Fireplace Issues                 | None                                                    |
| Floor covering?                  | Wood, laminate or linoleum                              |
| Condition of floor covering?     | Great                                                   |
| Walls and Ceiling condition?     | Good - Moderate Wear                                    |
| Additional notes or findings:    |                                                         |