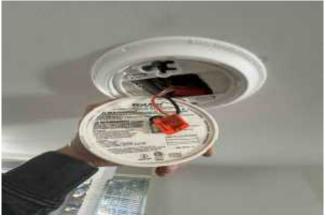

#### Smoke detector compliance

- This property has 4 smoke detectors.
- Stop Loss tested 4 smoke detectors present during survey. Stop Loss installed and/or replaced 0 smoke detectors.
  - o Bedroom Battery smoke detector was present. Detector was in good condition.
  - o Bedroom Battery smoke detector was present. Detector was in good condition.
  - o Common area hardwired combination smoke/CO detector was present. Detector was in good condition. We replaced the old or low battery.
  - o Common area hardwired combination smoke/CO detector was present. Detector was in good condition.