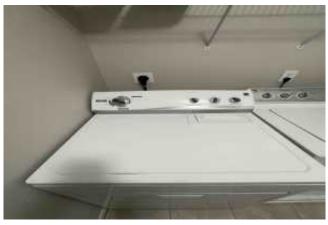

# **Laundry Room/Storage Area**

| Item:                                                                                                          | Results: |
|----------------------------------------------------------------------------------------------------------------|----------|
| Does the residence have a laundry area?                                                                        | Yes      |
| Does the residence have an installed washer and dryer?                                                         | Yes      |
| Internal lint trap is clean and free of lint and appears or is reported to be cleaned after each use?          | Yes      |
| Exterior of clothes dryer is free of obvious lint/dirt/dust buildup with the appropriate installed dryer vent? | Yes      |
| Laundry washer has braided stainless hoses?                                                                    | Yes      |
| Washer and storage area is clean and clutter free and does not have excessive fire loading due to contents?    | Yes      |

Photo captured on 04/04/2025 03:37

Photo captured on 04/04/2025 03:37

Photo captured on 04/04/2025 03:37

Photo captured on 04/04/2025 03:37

Photo captured on 04/04/2025 03:37

Photo captured on 04/04/2025 03:37

Photo captured on 04/04/2025 03:37

Photo captured on 04/04/2025 03:37

Photo captured on 04/04/2025 03:37

Photo captured on 04/04/2025 03:37

Photo captured on 04/04/2025 03:37