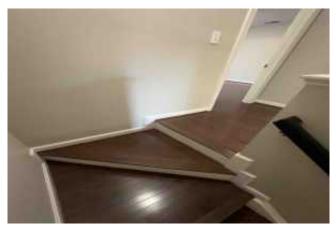

# Stairwell/s

| Item:                                  | Results:          |
|----------------------------------------|-------------------|
| Stairwell(s) present?                  | Yes               |
| Stairwell railing condition?           | Great - No Issues |
| Stairwell walls and ceiling condition? | Great             |