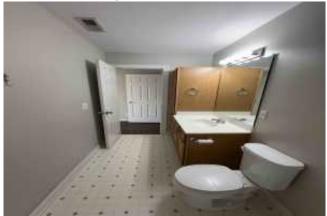

# **Full bathrooms**

| Item:                                         | Results:                       |
|-----------------------------------------------|--------------------------------|
| Total full bathrooms                          | 2                              |
| Water Sources?                                | Stainless Braided Cables       |
| Bathroom vent fan is?                         | Clean and operational          |
| Shower or tub condition?                      | Good condition                 |
| Condition of floor covering?                  | Great(Perfect property answer) |
| Condition of walls and ceiling?               | Good                           |
| Vanity in good condition?                     | Yes                            |
| Light fixtures are in good working condition? | Yes                            |
| Additional notes or findings:                 |                                |