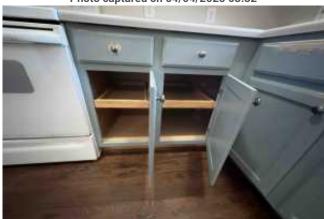

### **Kitchen Area**

| Item:                                                                                                              | Results:                         |
|--------------------------------------------------------------------------------------------------------------------|----------------------------------|
| Appliances are clean and free of excess grease and in good working condition?                                      | Yes                              |
| Range hood or over the range microwave appears/reported to be in good working condition and free of excess grease? | Yes                              |
| Small appliances are unplugged when not in use?                                                                    | Yes                              |
| Things that can burn are not stored on the cooktop or in the range?                                                | Yes                              |
| Floor covering condition including kitchen, dining area or eat in kitchen?                                         | Good - Moderate Wear             |
| Walls and Ceiling condition?                                                                                       | Good - Moderate Wear             |
| Kitchen Cabinets are in good condition with no obvious damage or missing hardware?                                 | No                               |
| Condition of cabinets?                                                                                             | Damaged cabinet or cabinet doors |
| Any signs of water damage in the kitchen?                                                                          | No                               |
| Additional notes or findings:                                                                                      |                                  |