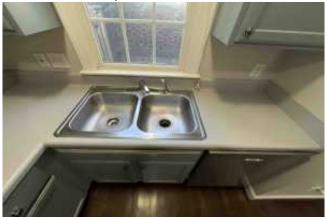

### **Kitchen Area**

| Item:                                                                                                              | Results:                         |
|--------------------------------------------------------------------------------------------------------------------|----------------------------------|
| Appliances are clean and free of excess grease and in good working condition?                                      | Yes                              |
| Range hood or over the range microwave appears/reported to be in good working condition and free of excess grease? | Yes                              |
| Small appliances are unplugged when not in use?                                                                    | Yes                              |
| Things that can burn are not stored on the cooktop or in the range?                                                | Yes                              |
| Floor covering condition including kitchen, dining area or eat in kitchen?                                         | Good - Moderate Wear             |
| Walls and Ceiling condition?                                                                                       | Good - Moderate Wear             |
| Kitchen Cabinets are in good condition with no obvious damage or missing hardware?                                 | No                               |
| Condition of cabinets?                                                                                             | Damaged cabinet or cabinet doors |
| Any signs of water damage in the kitchen?                                                                          | No                               |
| Additional notes or findings:                                                                                      |                                  |