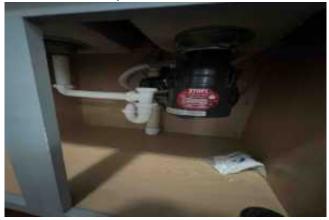

# **Utilities (HVAC/Water/Electical)**

| Item:                                                         | Results:          |
|---------------------------------------------------------------|-------------------|
| HVAC System type:                                             | Not accessible    |
| HVAC appears in good working condition?                       | Not accessible    |
| Area around the HVAC system is clear?                         | Not accessible    |
| Water heater accessible?                                      | No                |
| Electrical panel is accessible and in good condition?         | Yes               |
| Electrical sources throughout the residence found to be/have? | In good condition |
| Main water shutoff located?                                   | No                |
| Additional notes or findings:                                 |                   |