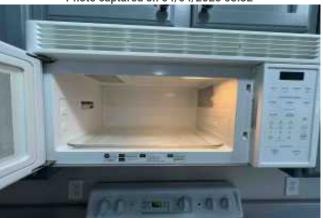

### **Kitchen Area**

| Item:                                                                                                              | Results:                         |
|--------------------------------------------------------------------------------------------------------------------|----------------------------------|
| Appliances are clean and free of excess grease and in good working condition?                                      | Yes                              |
| Range hood or over the range microwave appears/reported to be in good working condition and free of excess grease? | Yes                              |
| Small appliances are unplugged when not in use?                                                                    | Yes                              |
| Things that can burn are not stored on the cooktop or in the range?                                                | Yes                              |
| Floor covering condition including kitchen, dining area or eat in kitchen?                                         | Good - Moderate Wear             |
| Walls and Ceiling condition?                                                                                       | Good - Moderate Wear             |
| Kitchen Cabinets are in good condition with no obvious damage or missing hardware?                                 | No                               |
| Condition of cabinets?                                                                                             | Damaged cabinet or cabinet doors |
| Any signs of water damage in the kitchen?                                                                          | No                               |
| Additional notes or findings:                                                                                      |                                  |