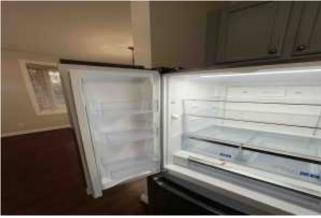

### **Kitchen Area**

| Item:                                                                                                              | Results:                         |
|--------------------------------------------------------------------------------------------------------------------|----------------------------------|
| Appliances are clean and free of excess grease and in good working condition?                                      | Yes                              |
| Range hood or over the range microwave appears/reported to be in good working condition and free of excess grease? | Yes                              |
| Small appliances are unplugged when not in use?                                                                    | Yes                              |
| Things that can burn are not stored on the cooktop or in the range?                                                | Yes                              |
| Floor covering condition including kitchen, dining area or eat in kitchen?                                         | Good - Moderate Wear             |
| Walls and Ceiling condition?                                                                                       | Good - Moderate Wear             |
| Kitchen Cabinets are in good condition with no obvious damage or missing hardware?                                 | No                               |
| Condition of cabinets?                                                                                             | Damaged cabinet or cabinet doors |
| Any signs of water damage in the kitchen?                                                                          | No                               |
| Additional notes or findings:                                                                                      |                                  |