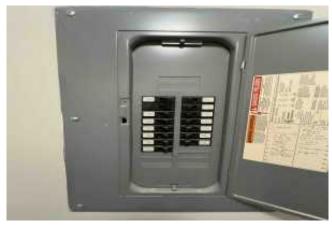

# **Utilities (HVAC/Water/Electical)**

| Item:                                                         | Results:          |
|---------------------------------------------------------------|-------------------|
| HVAC System type:                                             | Not accessible    |
| HVAC appears in good working condition?                       | Not accessible    |
| Area around the HVAC system is clear?                         | Not accessible    |
| Water heater accessible?                                      | No                |
| Electrical panel is accessible and in good condition?         | Yes               |
| Electrical sources throughout the residence found to be/have? | In good condition |
| Main water shutoff located?                                   | No                |
| Additional notes or findings:                                 |                   |