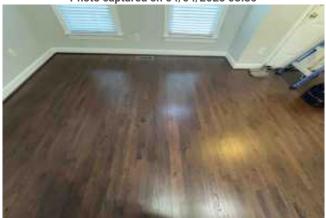

# Living/Den/Family room/s

| Item:                            | Results:                                                |
|----------------------------------|---------------------------------------------------------|
| Area is clean and not cluttered? | Yes                                                     |
| Fireplace is present?            | Yes                                                     |
| Fireplace type                   | Fuel fired                                              |
| Fireplace Usage                  | No tenant present but appears to be used or operational |
| Fireplace Issues                 | None                                                    |
| Floor covering?                  | Wood, laminate or linoleum                              |
| Condition of floor covering?     | Great                                                   |
| Walls and Ceiling condition?     | Good - Moderate Wear                                    |
| Additional notes or findings:    |                                                         |

Photo captured on 04/04/2025 03:30

Photo captured on 04/04/2025 03:30

Photo captured on 04/04/2025 03:30

Photo captured on 04/04/2025 03:30

Photo captured on 04/04/2025 03:30

Photo captured on 04/04/2025 03:30