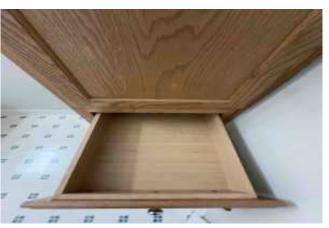

### **Kitchen Area**

| Item:                                                                                                              | Results:                         |
|--------------------------------------------------------------------------------------------------------------------|----------------------------------|
| Appliances are clean and free of excess grease and in good working condition?                                      | Yes                              |
| Range hood or over the range microwave appears/reported to be in good working condition and free of excess grease? | Yes                              |
| Small appliances are unplugged when not in use?                                                                    | Yes                              |
| Things that can burn are not stored on the cooktop or in the range?                                                | Yes                              |
| Floor covering condition including kitchen, dining area or eat in kitchen?                                         | Good - Moderate Wear             |
| Walls and Ceiling condition?                                                                                       | Good - Moderate Wear             |
| Kitchen Cabinets are in good condition with no obvious damage or missing hardware?                                 | No                               |
| Condition of cabinets?                                                                                             | Damaged cabinet or cabinet doors |
| Any signs of water damage in the kitchen?                                                                          | No                               |
| Additional notes or findings:                                                                                      |                                  |