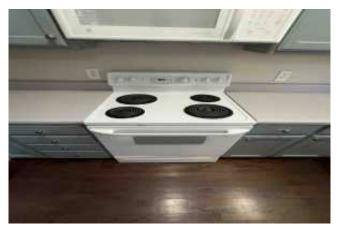

### **Kitchen Area**

| Item:                                                                                                              | Results:                         |
|--------------------------------------------------------------------------------------------------------------------|----------------------------------|
| Appliances are clean and free of excess grease and in good working condition?                                      | Yes                              |
| Range hood or over the range microwave appears/reported to be in good working condition and free of excess grease? | Yes                              |
| Small appliances are unplugged when not in use?                                                                    | Yes                              |
| Things that can burn are not stored on the cooktop or in the range?                                                | Yes                              |
| Floor covering condition including kitchen, dining area or eat in kitchen?                                         | Good - Moderate Wear             |
| Walls and Ceiling condition?                                                                                       | Good - Moderate Wear             |
| Kitchen Cabinets are in good condition with no obvious damage or missing hardware?                                 | No                               |
| Condition of cabinets?                                                                                             | Damaged cabinet or cabinet doors |
| Any signs of water damage in the kitchen?                                                                          | No                               |
| Additional notes or findings:                                                                                      |                                  |