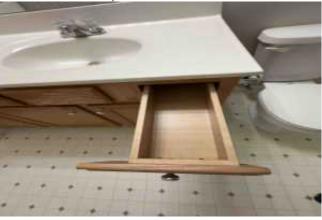

# **Full bathrooms**

| Item:                                         | Results:                       |
|-----------------------------------------------|--------------------------------|
| Total full bathrooms                          | 2                              |
| Water Sources?                                | Stainless Braided Cables       |
| Bathroom vent fan is?                         | Clean and operational          |
| Shower or tub condition?                      | Good condition                 |
| Condition of floor covering?                  | Great(Perfect property answer) |
| Condition of walls and ceiling?               | Good                           |
| Vanity in good condition?                     | Yes                            |
| Light fixtures are in good working condition? | Yes                            |
| Additional notes or findings:                 |                                |

Photo captured on 04/04/2025 03:34

Photo captured on 04/04/2025 03:34

Photo captured on 04/04/2025 03:34

Photo captured on 04/04/2025 03:34

Photo captured on 04/04/2025 03:35

Photo captured on 04/04/2025 03:35