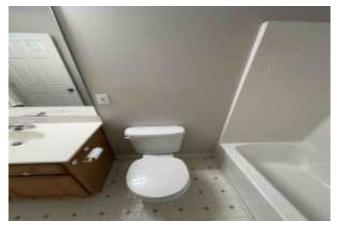

# **Full bathrooms**

| Item:                                         | Results:                       |
|-----------------------------------------------|--------------------------------|
| Total full bathrooms                          | 2                              |
| Water Sources?                                | Stainless Braided Cables       |
| Bathroom vent fan is?                         | Clean and operational          |
| Shower or tub condition?                      | Good condition                 |
| Condition of floor covering?                  | Great(Perfect property answer) |
| Condition of walls and ceiling?               | Good                           |
| Vanity in good condition?                     | Yes                            |
| Light fixtures are in good working condition? | Yes                            |
| Additional notes or findings:                 |                                |

Photo captured on 04/04/2025 03:34

Photo captured on 04/04/2025 03:34

Photo captured on 04/04/2025 03:34

Photo captured on 04/04/2025 03:34

Photo captured on 04/04/2025 03:35

Photo captured on 04/04/2025 03:35

Photo captured on 04/04/2025 03:35

Photo captured on 04/04/2025 03:35

Photo captured on 04/04/2025 03:35

Photo captured on 04/04/2025 03:35

Photo captured on 04/04/2025 03:35

Photo captured on 04/04/2025 03:35

Photo captured on 04/04/2025 03:35

Photo captured on 04/04/2025 03:35

Photo captured on 04/04/2025 03:35

Photo captured on 04/04/2025 03:36

Photo captured on 04/04/2025 03:36

Photo captured on 04/04/2025 03:36

Photo captured on 04/04/2025 03:36

Photo captured on 04/04/2025 03:36

Photo captured on 04/04/2025 03:36

Photo captured on 04/04/2025 03:36

Photo captured on 04/04/2025 03:36

Photo captured on 04/04/2025 03:36

Photo captured on 04/04/2025 03:36

Photo captured on 04/04/2025 03:36

Photo captured on 04/04/2025 03:36

Photo captured on 04/04/2025 03:36