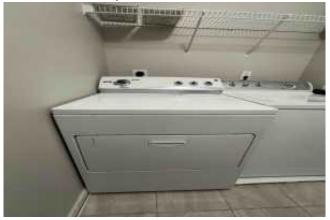

# **Laundry Room/Storage Area**

| Item:                                                                                                          | Results: |
|----------------------------------------------------------------------------------------------------------------|----------|
| Does the residence have a laundry area?                                                                        | Yes      |
| Does the residence have an installed washer and dryer?                                                         | Yes      |
| Internal lint trap is clean and free of lint and appears or is reported to be cleaned after each use?          | Yes      |
| Exterior of clothes dryer is free of obvious lint/dirt/dust buildup with the appropriate installed dryer vent? | Yes      |
| Laundry washer has braided stainless hoses?                                                                    | Yes      |
| Washer and storage area is clean and clutter free and does not have excessive fire loading due to contents?    | Yes      |