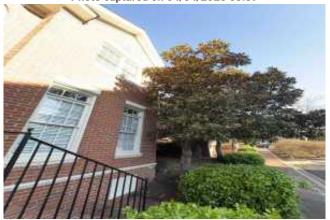

# **Exterior of residence**

| Item:                                                        | Results:                                                                                                     |
|--------------------------------------------------------------|--------------------------------------------------------------------------------------------------------------|
| Overall Impression during exterior walk around of residence? | Great                                                                                                        |
| Address clearly visible from street?                         | Yes                                                                                                          |
| Exterior siding condition?                                   | Great - No Issues                                                                                            |
| Does the residence have gutters and downspouts               | Yes                                                                                                          |
| Condition of gutters and downspouts                          | Great - No Issue                                                                                             |
| Property has a fence?                                        | Yes                                                                                                          |
| Condition of fence                                           | Good                                                                                                         |
| Has outdoor grill or fireplace?                              | None                                                                                                         |
| Has pool or hot tub?                                         | No                                                                                                           |
| Has exterior patio deck or balcony?                          | Yes                                                                                                          |
| Patio deck or balcony in good condition?                     | Yes                                                                                                          |
| Ground level appearance of exterior roof condition?          | Good                                                                                                         |
| Exterior landscaping?                                        | Negative findings found                                                                                      |
| Negative landscape findings:                                 | Trees are overhanging the roof line                                                                          |
| Driveway/walkway/sidewalk                                    | Driveway/sidewalk/walkway are in good condition with no signs of cracking, organic growth or safety concerns |
| Residence is a multi-family unit?                            | No                                                                                                           |
| Additional notes or findings:                                |                                                                                                              |