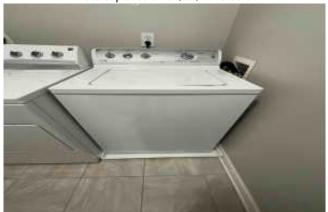

# **Laundry Room/Storage Area**

| Item:                                                                                                          | Results: |
|----------------------------------------------------------------------------------------------------------------|----------|
| Does the residence have a laundry area?                                                                        | Yes      |
| Does the residence have an installed washer and dryer?                                                         | Yes      |
| Internal lint trap is clean and free of lint and appears or is reported to be cleaned after each use?          | Yes      |
| Exterior of clothes dryer is free of obvious lint/dirt/dust buildup with the appropriate installed dryer vent? | Yes      |
| Laundry washer has braided stainless hoses?                                                                    | Yes      |
| Washer and storage area is clean and clutter free and does not have excessive fire loading due to contents?    | Yes      |