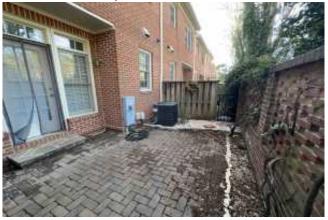

# **Exterior of residence**

| Item:                                                        | Results:                                                                                                     |
|--------------------------------------------------------------|--------------------------------------------------------------------------------------------------------------|
| Overall Impression during exterior walk around of residence? | Great                                                                                                        |
| Address clearly visible from street?                         | Yes                                                                                                          |
| Exterior siding condition?                                   | Great - No Issues                                                                                            |
| Does the residence have gutters and downspouts               | Yes                                                                                                          |
| Condition of gutters and downspouts                          | Great - No Issue                                                                                             |
| Property has a fence?                                        | Yes                                                                                                          |
| Condition of fence                                           | Good                                                                                                         |
| Has outdoor grill or fireplace?                              | None                                                                                                         |
| Has pool or hot tub?                                         | No                                                                                                           |
| Has exterior patio deck or balcony?                          | Yes                                                                                                          |
| Patio deck or balcony in good condition?                     | Yes                                                                                                          |
| Ground level appearance of exterior roof condition?          | Good                                                                                                         |
| Exterior landscaping?                                        | Negative findings found                                                                                      |
| Negative landscape findings:                                 | Trees are overhanging the roof line                                                                          |
| Driveway/walkway/sidewalk                                    | Driveway/sidewalk/walkway are in good condition with no signs of cracking, organic growth or safety concerns |
| Residence is a multi-family unit?                            | No                                                                                                           |
| Additional notes or findings:                                |                                                                                                              |

Photo captured on 04/04/2025 03:38

Photo captured on 04/04/2025 03:38

Photo captured on 04/04/2025 03:38

Photo captured on 04/04/2025 03:38

Photo captured on 04/04/2025 03:39

Photo captured on 04/04/2025 03:39

Photo captured on 04/04/2025 03:38

Photo captured on 04/04/2025 03:38

Photo captured on 04/04/2025 03:39

Photo captured on 04/04/2025 03:39

Photo captured on 04/04/2025 03:39

Photo captured on 04/04/2025 03:39

Photo captured on 04/04/2025 03:40

Photo captured on 04/04/2025 03:39

Photo captured on 04/04/2025 03:39

Photo captured on 04/04/2025 03:40