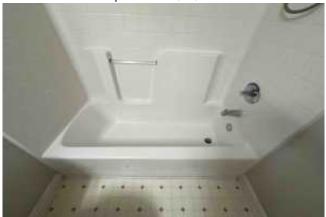

# **Full bathrooms**

| Item:                                         | Results:                       |
|-----------------------------------------------|--------------------------------|
| Total full bathrooms                          | 2                              |
| Water Sources?                                | Stainless Braided Cables       |
| Bathroom vent fan is?                         | Clean and operational          |
| Shower or tub condition?                      | Good condition                 |
| Condition of floor covering?                  | Great(Perfect property answer) |
| Condition of walls and ceiling?               | Good                           |
| Vanity in good condition?                     | Yes                            |
| Light fixtures are in good working condition? | Yes                            |
| Additional notes or findings:                 |                                |