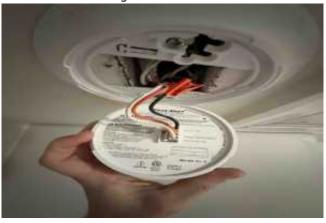

#### Smoke detector compliance

- This property has 4 smoke detectors.
- Stop Loss tested 4 smoke detectors present during survey. Stop Loss installed and/or replaced 0 smoke detectors.
  - o Bedroom Battery smoke detector was present. Detector was in good condition.
  - o Bedroom Battery smoke detector was present. Detector was in good condition.
  - o Common area hardwired combination smoke/CO detector was present. Detector was in good condition. We replaced the old or low battery.
  - o Common area hardwired combination smoke/CO detector was present. Detector was in good condition.