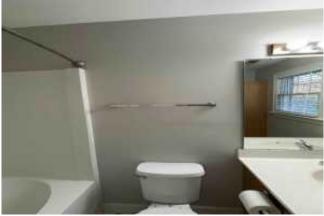

# **Full bathrooms**

| Item:                                         | Results:                       |
|-----------------------------------------------|--------------------------------|
| Total full bathrooms                          | 2                              |
| Water Sources?                                | Stainless Braided Cables       |
| Bathroom vent fan is?                         | Clean and operational          |
| Shower or tub condition?                      | Good condition                 |
| Condition of floor covering?                  | Great(Perfect property answer) |
| Condition of walls and ceiling?               | Good                           |
| Vanity in good condition?                     | Yes                            |
| Light fixtures are in good working condition? | Yes                            |
| Additional notes or findings:                 |                                |