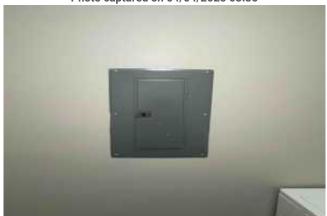

# **Utilities (HVAC/Water/Electical)**

| Item:                                                         | Results:          |
|---------------------------------------------------------------|-------------------|
| HVAC System type:                                             | Not accessible    |
| HVAC appears in good working condition?                       | Not accessible    |
| Area around the HVAC system is clear?                         | Not accessible    |
| Water heater accessible?                                      | No                |
| Electrical panel is accessible and in good condition?         | Yes               |
| Electrical sources throughout the residence found to be/have? | In good condition |
| Main water shutoff located?                                   | No                |
| Additional notes or findings:                                 |                   |