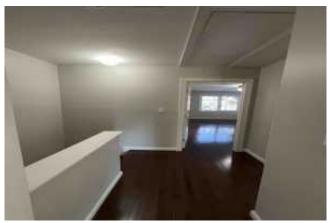

# Hallway/s

| Item:                        | Results:                   |
|------------------------------|----------------------------|
| Floor covering?              | Wood, laminate or linoleum |
| Condition of floor covering? | Great                      |
| Walls and Ceiling condition? | Great                      |

Photo captured on 04/04/2025 03:40

Photo captured on 04/04/2025 03:40

Photo captured on 04/04/2025 03:40

Photo captured on 04/04/2025 03:40

Photo captured on 04/04/2025 03:41

Photo captured on 04/04/2025 03:41