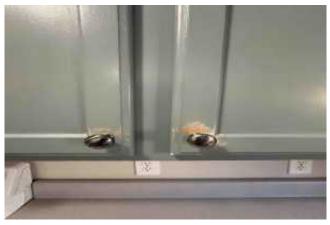

### **Kitchen Area**

| Item:                                                                                                              | Results:                         |
|--------------------------------------------------------------------------------------------------------------------|----------------------------------|
| Appliances are clean and free of excess grease and in good working condition?                                      | Yes                              |
| Range hood or over the range microwave appears/reported to be in good working condition and free of excess grease? | Yes                              |
| Small appliances are unplugged when not in use?                                                                    | Yes                              |
| Things that can burn are not stored on the cooktop or in the range?                                                | Yes                              |
| Floor covering condition including kitchen, dining area or eat in kitchen?                                         | Good - Moderate Wear             |
| Walls and Ceiling condition?                                                                                       | Good - Moderate Wear             |
| Kitchen Cabinets are in good condition with no obvious damage or missing hardware?                                 | No                               |
| Condition of cabinets?                                                                                             | Damaged cabinet or cabinet doors |
| Any signs of water damage in the kitchen?                                                                          | No                               |
| Additional notes or findings:                                                                                      |                                  |