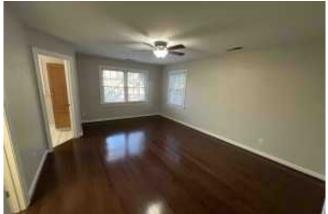

# Living/Den/Family room/s

| Item:                            | Results:                                                |
|----------------------------------|---------------------------------------------------------|
| Area is clean and not cluttered? | Yes                                                     |
| Fireplace is present?            | Yes                                                     |
| Fireplace type                   | Fuel fired                                              |
| Fireplace Usage                  | No tenant present but appears to be used or operational |
| Fireplace Issues                 | None                                                    |
| Floor covering?                  | Wood, laminate or linoleum                              |
| Condition of floor covering?     | Great                                                   |
| Walls and Ceiling condition?     | Good - Moderate Wear                                    |
| Additional notes or findings:    |                                                         |