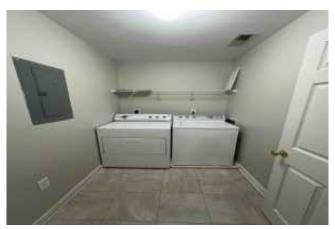

# **Laundry Room/Storage Area**

| Item:                                                                                                          | Results: |
|----------------------------------------------------------------------------------------------------------------|----------|
| Does the residence have a laundry area?                                                                        | Yes      |
| Does the residence have an installed washer and dryer?                                                         | Yes      |
| Internal lint trap is clean and free of lint and appears or is reported to be cleaned after each use?          | Yes      |
| Exterior of clothes dryer is free of obvious lint/dirt/dust buildup with the appropriate installed dryer vent? | Yes      |
| Laundry washer has braided stainless hoses?                                                                    | Yes      |
| Washer and storage area is clean and clutter free and does not have excessive fire loading due to contents?    | Yes      |