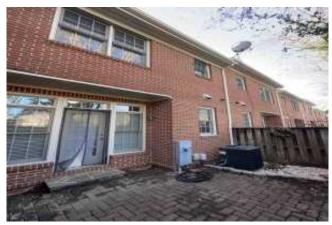

# **Exterior of residence**

| Item:                                                        | Results:                                                                                                     |
|--------------------------------------------------------------|--------------------------------------------------------------------------------------------------------------|
| Overall Impression during exterior walk around of residence? | Great                                                                                                        |
| Address clearly visible from street?                         | Yes                                                                                                          |
| Exterior siding condition?                                   | Great - No Issues                                                                                            |
| Does the residence have gutters and downspouts               | Yes                                                                                                          |
| Condition of gutters and downspouts                          | Great - No Issue                                                                                             |
| Property has a fence?                                        | Yes                                                                                                          |
| Condition of fence                                           | Good                                                                                                         |
| Has outdoor grill or fireplace?                              | None                                                                                                         |
| Has pool or hot tub?                                         | No                                                                                                           |
| Has exterior patio deck or balcony?                          | Yes                                                                                                          |
| Patio deck or balcony in good condition?                     | Yes                                                                                                          |
| Ground level appearance of exterior roof condition?          | Good                                                                                                         |
| Exterior landscaping?                                        | Negative findings found                                                                                      |
| Negative landscape findings:                                 | Trees are overhanging the roof line                                                                          |
| Driveway/walkway/sidewalk                                    | Driveway/sidewalk/walkway are in good condition with no signs of cracking, organic growth or safety concerns |
| Residence is a multi-family unit?                            | No                                                                                                           |
| Additional notes or findings:                                |                                                                                                              |