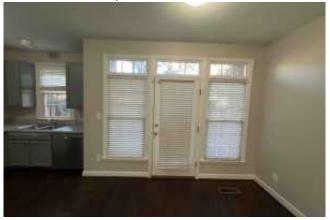

# Living/Den/Family room/s

| Item:                            | Results:                                                |
|----------------------------------|---------------------------------------------------------|
| Area is clean and not cluttered? | Yes                                                     |
| Fireplace is present?            | Yes                                                     |
| Fireplace type                   | Fuel fired                                              |
| Fireplace Usage                  | No tenant present but appears to be used or operational |
| Fireplace Issues                 | None                                                    |
| Floor covering?                  | Wood, laminate or linoleum                              |
| Condition of floor covering?     | Great                                                   |
| Walls and Ceiling condition?     | Good - Moderate Wear                                    |
| Additional notes or findings:    |                                                         |