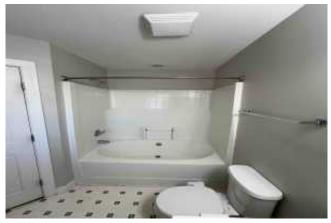

# **Full bathrooms**

| Item:                                         | Results:                       |
|-----------------------------------------------|--------------------------------|
| Total full bathrooms                          | 2                              |
| Water Sources?                                | Stainless Braided Cables       |
| Bathroom vent fan is?                         | Clean and operational          |
| Shower or tub condition?                      | Good condition                 |
| Condition of floor covering?                  | Great(Perfect property answer) |
| Condition of walls and ceiling?               | Good                           |
| Vanity in good condition?                     | Yes                            |
| Light fixtures are in good working condition? | Yes                            |
| Additional notes or findings:                 |                                |