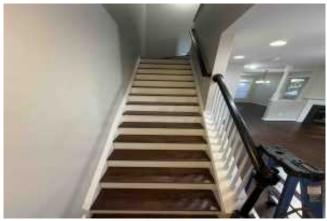

# Stairwell/s

| Item:                                  | Results:          |
|----------------------------------------|-------------------|
| Stairwell(s) present?                  | Yes               |
| Stairwell railing condition?           | Great - No Issues |
| Stairwell walls and ceiling condition? | Great             |

Photo captured on 04/04/2025 03:41

Photo captured on 04/04/2025 03:41