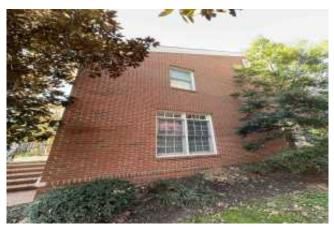

# **Exterior of residence**

| Item:                                                        | Results:                                                                                                     |
|--------------------------------------------------------------|--------------------------------------------------------------------------------------------------------------|
| Overall Impression during exterior walk around of residence? | Great                                                                                                        |
| Address clearly visible from street?                         | Yes                                                                                                          |
| Exterior siding condition?                                   | Great - No Issues                                                                                            |
| Does the residence have gutters and downspouts               | Yes                                                                                                          |
| Condition of gutters and downspouts                          | Great - No Issue                                                                                             |
| Property has a fence?                                        | Yes                                                                                                          |
| Condition of fence                                           | Good                                                                                                         |
| Has outdoor grill or fireplace?                              | None                                                                                                         |
| Has pool or hot tub?                                         | No                                                                                                           |
| Has exterior patio deck or balcony?                          | Yes                                                                                                          |
| Patio deck or balcony in good condition?                     | Yes                                                                                                          |
| Ground level appearance of exterior roof condition?          | Good                                                                                                         |
| Exterior landscaping?                                        | Negative findings found                                                                                      |
| Negative landscape findings:                                 | Trees are overhanging the roof line                                                                          |
| Driveway/walkway/sidewalk                                    | Driveway/sidewalk/walkway are in good condition with no signs of cracking, organic growth or safety concerns |
| Residence is a multi-family unit?                            | No                                                                                                           |
| Additional notes or findings:                                |                                                                                                              |

Photo captured on 04/04/2025 03:40

Photo captured on 04/04/2025 03:39

Photo captured on 04/04/2025 03:39

Photo captured on 04/04/2025 03:40