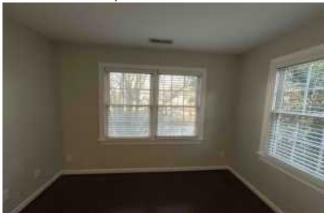

### **Bedrooms**

| Item:                                                                                                           | Results:                   |
|-----------------------------------------------------------------------------------------------------------------|----------------------------|
| Total bedrooms                                                                                                  | 2                          |
| Bedroom has two operational and clear means of egress to separate locations inside or outside of the residence? | Yes                        |
| Floor covering?                                                                                                 | Wood, laminate or linoleum |
| Condition of floor covering?                                                                                    | Great                      |
| Walls and Ceiling condition?                                                                                    | Great                      |
| Additional notes or findings:                                                                                   |                            |

Photo captured on 04/04/2025 03:33

Photo captured on 04/04/2025 03:33

Photo captured on 04/04/2025 03:33

Photo captured on 04/04/2025 03:33

Photo captured on 04/04/2025 03:33

Photo captured on 04/04/2025 03:33