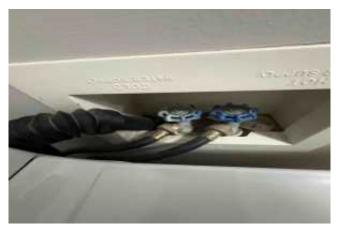

# **Laundry Room/Storage Area**

| Item:                                                                                                          | Results: |
|----------------------------------------------------------------------------------------------------------------|----------|
| Does the residence have a laundry area?                                                                        | Yes      |
| Does the residence have an installed washer and dryer?                                                         | Yes      |
| Internal lint trap is clean and free of lint and appears or is reported to be cleaned after each use?          | Yes      |
| Exterior of clothes dryer is free of obvious lint/dirt/dust buildup with the appropriate installed dryer vent? | Yes      |
| Laundry washer has braided stainless hoses?                                                                    | Yes      |
| Washer and storage area is clean and clutter free and does not have excessive fire loading due to contents?    | Yes      |